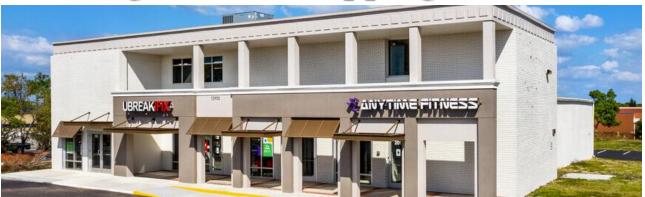

## Largo Retail Shopping Center

This 2-Story building consists of 13,968 heated SF has 3 units available with Co-Tenants Anytime Fitness and Vida Cann. Shadow anchored by Largo Mall with major national retail anchors & Pylon signage available on Seminole Blvd (35,000 traffic count).

- Built in 1970
- Heated SF: 13,698
- Gross SF: 14,672
- NNN
- Parking in front and rear.
- Pylon Sign
- Land space to north and south potential additions for whole new space
- 218' of street frontage
- Green space east of rear parking

## FOR LEASE

- 1. 1,368 SF unit available formerly UBreakIFix \$30 SF
- 2. 2,002 SF unit available ready for your layout
- 3. 850 SF available \$33 SF— Landlord Buildout for potential juice bar (renovation May 23, 2023)