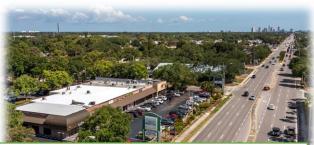

Located on busy 4th Street, a couple of miles northeast of St. Pete's downtown, the hub of St. Petersburg Retail is the place to be. With full access and great visibility, this site is perfectly suited for your business needs! Strong income and demographics with heavy traffic of about 37,000 more or less. Fourth Street is the birth place of many business concepts that now are national such as Bonefish Grill, which got its start at this very location! On January 15, 2000, Chris Parker and Timothy Curci dared to dream big and at 5901 4th Street North they brought into fruition their dream for their casual seafood restaurant, and today is owned and operated by Bloomin' Brands, headquartered in Tampa, Florida. December of 2009 Gigi's Italian Restaurant opened one their newest locations at the 5901 4th Street unit where they boast their quality Italian cuisine, tantalizing wine list and Patio Dining where guest can relax and enjoy a cocktail by the outdoor fire pit. Other tenants at this location are Curaleaf, Miracle Leaf, Ember Lights Smoke Shop, European Salon and Spa, Affinity Dentistry, Venus Nails & Spa, & We have one retail space available at this location: 5901 4th Street North.