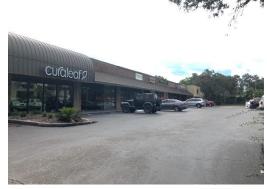

## 4,200 SF Unit 5901 4<sup>th</sup> St N-South End Unit "Restaurant" For Lease

- Great location, excellent visibility and access
- Join Curaleaf, Miracle Leaf, Smoke Shop, European Salon and Spa, Affinity Dentistry and Venus Nail Spa
- Across from LA Fitness and north of J. CON Salon Spa and south of Kass Center Cosmetic Surgery
- Ample parking front and rear
- Outdoor dining on the patio
- Traffic Count: 40,000 +/-
- Restaurant with equipment
- Year Built: 1986
- Great signage with excellent visibility

Located on busy 4th Street, a couple of miles northeast of St. Pete's downtown, the hub of St. Petersburg Retail is the place to be. With full access and great visibility, this site is perfectly suited for your business needs! Strong income and demographics with heavy traffic of about 37,000 more or less. Fourth Street is the birth place of many business concepts that now are national such as Bonefish Grill, which got its start at this very location! On January 15, 2000, Chris Parker and Timothy Curci dared to dream big and at 5901 4th Street North they brought into fruition their dream for their casual seafood restaurant, and today is owned and operated by Bloomin' Brands, headquartered in Tampa, Florida. December of 2009 Gigi's Italian Restaurant opened one their newest locations at the 5901 4th Street unit where they boast their quality Italian cuisine, tantalizing wine list and Patio Dining where guest can relax and enjoy a cocktail by the outdoor fire pit. Other tenants at this location are Curaleaf, Miracle Leaf, Ember Lights Smoke Shop, European Salon and Spa, Affinity Dentistry, Venus Nails & Spa, & We have one retail space available at this location: 5901 4th Street North.