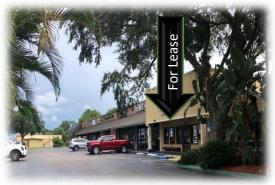

## Featured Property at Northside Center 5935 4<sup>th</sup> Street North, Saint Petersburg, FL 33703. Southend 4,200 SF Restaurant Unit with outside dining for Lease

## 4,200 SF Unit 5901 4<sup>th</sup> St N-South End Unit "Restaurant" For Lease

- Great location, excellent visibility and access
- Join Curaleaf, Miracle Leaf, Smoke Shop, European Salon and Spa, Affinity Dentistry and Venus Nail Spa
- Across from LA Fitness and north of J. CON Salon Spa and south of Kass Center Cosmetic Surgery
- Ample parking front and rear
- Outdoor dining on the patio
- Traffic Count: 40,000 +/-
- Restaurant with equipment
- Year Built: 1986
- Great signage with excellent visibility